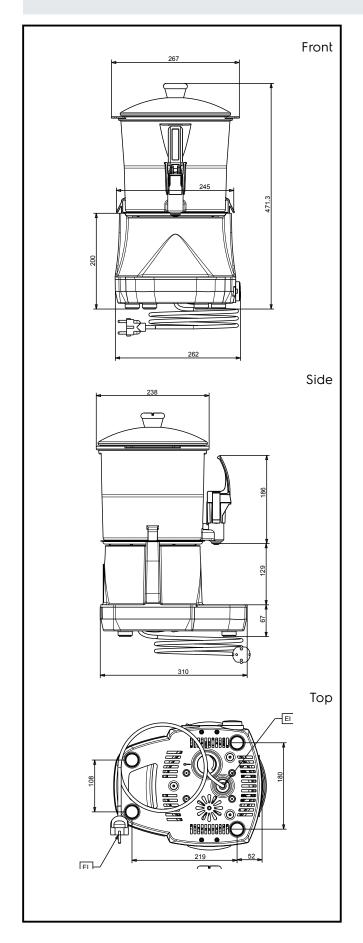

## Beverage Dispensing System Hot Chocolate Dispenser, 6 L, black

**Electric** 

Supply voltage: 220-240 V/1 ph/50 Hz

Electrical power, max: 0.85 kW

**Key Information:** 

Net weight:6.2 kgShipping weight:8 kgShipping height:530 mmShipping width:350 mmShipping depth:380 mmShipping volume:0.07 m³